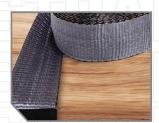

- · Manufactured out of heavy duty synthetic fiber for durability
- Offerings rated up to a 40,000 lb. breaking strength for the heaviest of loads
- Folded and double stitched ends for the most secure mounting point
- 10" reinforced loop ideal for soft shackles & D Rings
- Tightly woven 30 strands per inch for repeatable performance
- Flexes easy with no stretch and is ideal for static recovery situations
- · Included mesh storage bag for easy stowing and protection

10" PADDED LOOP

REINFORCED SYNTHETIC **FIBER** 

PADDED PROTECTIVE **SLEEVE** 

**INCLUDED STORAGE BAG** WITH MESH WINDOW