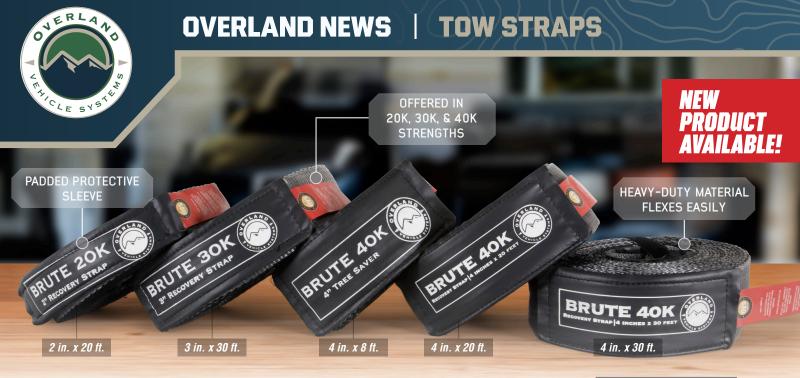

## TOW STRAPS

Overland Vehicle Systems provides you with Professional Grade recovery gear for any situation. When you get stuck, our straps are designed to work time after time. We start with high quality tightly woven synthetic fiber that feature double looped ends with a reinforced protective sleeve that are double stitched that will not stretch or deform. Each strap is engineered and tested statically to surpass breaking strength requirements to ensure you have the safest product available. Each strap comes with a storage bag and is offered in 20K, 30K, and now 40K breaking strengths.

- · Manufactured out of heavy duty synthetic fiber for durability
- Offerings rated up to a 40,000 lb. breaking strength for the heaviest of loads
- Folded and double stitched ends for the most secure mounting point
- 10" reinforced loop ideal for soft shackles & D Rings
- Tightly woven 30 strands per inch for repeatable performance
- Flexes easy with no stretch and is ideal for static recovery situations
- · Included mesh storage bag for easy stowing and protection

| PART#    | DESCRIPTION                                                      |
|----------|------------------------------------------------------------------|
| 19059916 | TOW STRAP 20,000 LB. 2" X 30' GRAY WITH BLACK ENDS & STORAGE BAG |
| 19069916 | TOW STRAP 30,000 LB. 3" X 30' GRAY WITH BLACK ENDS & STORAGE BAG |
| 19079916 | TOW STRAP 40,000 LB. 4" X 8' GRAY WITH BLACK ENDS & STORAGE BAG  |
|          | NEW APPLICATIONS                                                 |
| 19089916 | TOW STRAP 40,000 LB. 4" X 20' GRAY WITH BLACK ENDS & STORAGE BAG |
| 19099916 | TOW STRAP 40,000 LB. 4" X 30' GRAY WITH BLACK ENDS & STORAGE BAG |